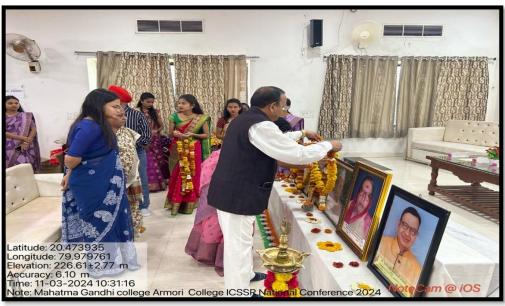

atai Deshmukh
: Co-Convener Annh Amchya Arogyasathi
Organization (NGO)
: Shri Manojbhau Wammali
: Secretory, MSPM, Armori

Presidential Address : Secr Break 11.20 AM - 11.30 AM

#### Technical Session I (11.30 AM - 1.30 PM)

Dr. Gopichand Nimbarte

Kevnote address Dr. Diwakar Singh Rajput, Profes Director, Dr. H.S. Gour Univers 12.30 PM - 1.30 PM 1.30 PM - 2.30 PM

Paper Presentation : Lunch Break :

#### Technical Session I (2.30 AM - 4.30 PM)

Chair : Dr. Dhanraj Patil, Head, Department of Sociology,

Gondwana University, Gadchiroli Dr. Ranjana Lad Keynote address Chairman, BOS Sociolog
Paper Presentation : 3.30 PM - 4.30 PM

Valedictory Se ion I (4.30 AM - 5.30 PM) Chair

Dr. Lalsingh Khalsa Principal Mahatma Gandhi Colle Dr. Dnyaneshwar Mhashakhetri



#### **Geotagged Photographs:**













#### **Newspaper cutting:**

G1991RA - 14/03/24

महात्मा गांधी कॉलेज में महिलाओं का सत्कार

■ गड्डियोली, ब्यूगे. आरमोरी के महात्मा गांधी कला वाणिज्य विज्ञान महाविद्यालय में हाल ही में कार्यक्रम का आयोजन किया गया था. कार्यक्रम में प्रमुख अतिथि के रूप में जिला परिषद की मुख्य कार्यपालन अधिकारी आयुषी सिंह तथा प्रमुख मार्गदर्शक के रूप में आस्ती आमच्या आरोग्यासाठी संस्था की संस्थापक सदस्या शुभदा देशमुख उपस्थित थे. वहीं मंच पर महाविद्यालय के संस्थापक मनोज वनमाली, प्राचार्य, डा. लालसिंग खालसा, समाजसेवी लक्ष्मी मने, पुलिस उपनिरीक्षक उईके आदि मान्यवर उपस्थित थे. कार्यक्रम के दौरान



सामाजिक क्षेत्र, दिव्यांग व्यक्ति तथा अन्य क्षेत्र में उल्लेखनीय कार्य करने वाली महिलाओं का सत्कार किया गया. वनाधिकार, महिलाओं का सशक्तिकरण, वन संरक्षण, महिला संगठन सशक्तिकरण, दिव्यांग व्यक्ति का अधिकार और व