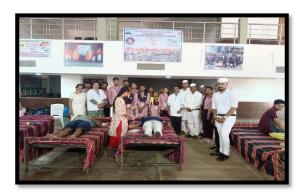

(Academic Year: 2023-2024)

| Name of Activity             | Blood Donation and Health Check-up Camp                  |
|------------------------------|----------------------------------------------------------|
| Date of Activity Organized   | 10-08-2023                                               |
| Name of the Co-ordinator of  | Prof. Satendra M. Sontakke, Dr. Kavita Khobragade, Prof. |
| Activity                     | Sunanda Kumre                                            |
| Place of Activity Organized  | Sport Auditorium, MGC Campus, Armori                     |
| No. of Students Participated | 24 donors and near about 150 health checkup              |
| No. of Faculty Participated  | 35                                                       |
| Name of Sponsoring Agency/   | Collaboration with Rural Sub-district Hospital Armori    |
| Collaborator                 |                                                          |

#### **Brief Description:**

The Microbiology Department, women empowerment committee and Red Ribbon Club of the Mahatma Gandhi Arts, Science & Late N. P. Commerce College Armori, Dist Gadchiroli was organized the Free Health Check-up and Blood Donation Camp on the occasion of **SEVA DIN** to tribute Late Kishorbhau Wanmali on dated 10-08-2023 in collaboration with Government Hospital, Gadchiroli. The student of the Microbiology Department were worked with Hospital Staff to check the proper Blood group, exact Hemoglobin of donors and blood sugar of donors and other patients. Similarly, data of Blood Donors were maintaining properly by RRC members and Microbiology students.