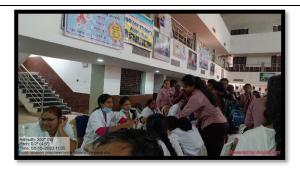

(Academic Year: 2023-2024)

| Name of Activity             | Blood Donation and Health Check-up Camp                  |
|------------------------------|----------------------------------------------------------|
| Date of Activity Organized   | 10-08-2023                                               |
| Name of the Co-ordinator of  | Prof. Satendra M. Sontakke, Dr. Kavita Khobragade, Prof. |
| Activity                     | Sunanda Kumre                                            |
| Place of Activity Organized  | Sport Auditorium, MGC Campus, Armori                     |
| No. of Students Participated | 24 donors and near about 150 health checkup              |
| No. of Faculty Participated  | 35                                                       |
| Name of Sponsoring Agency/   | Collaboration with Rural Sub-district Hospital Armori    |
| Collaborator                 |                                                          |

#### **Brief Description:**

The Microbiology Department, women empowerment committee and Red Ribbon Club of the Mahatma Gandhi Arts, Science & Late N. P. Commerce College Armori, Dist Gadchiroli was organized the Free Health Check-up and Blood Donation Camp on the occasion of **SEVA DIN** to tribute Late Kishorbhau Wanmali on dated 10-08-2023 in collaboration with Government Hospital, Gadchiroli. The student of the Microbiology Department were worked with Hospital Staff to check the proper Blood group, exact Hemoglobin of donors and blood sugar of donors and other patients. Similarly, data of Blood Donors were maintaining properly by RRC members and Microbiology students.