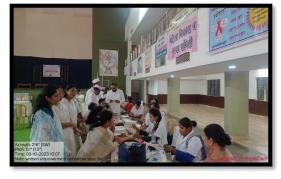

(Academic Year: 2023-2024)

| Name of Activity             | Blood Donation and Health Check-up Camp                  |
|------------------------------|----------------------------------------------------------|
| Date of Activity Organized   | 10-08-2023                                               |
| Name of the Co-ordinator of  | Prof. Satendra M. Sontakke, Dr. Kavita Khobragade, Prof. |
| Activity                     | Sunanda Kumre                                            |
| Place of Activity Organized  | Sport Auditorium, MGC Campus, Armori                     |
| No. of Students Participated | 24 donors and near about 150 health checkup              |
| No. of Faculty Participated  | 35                                                       |
| Name of Sponsoring Agency/   | Collaboration with Rural Sub-district Hospital Armori    |
| Collaborator                 |                                                          |

#### **Brief Description:**

The Microbiology Department, women empowerment committee and Red Ribbon Club of the Mahatma Gandhi Arts, Science & Late N. P. Commerce College Armori, Dist Gadchiroli was organized the Free Health Check-up and Blood Donation Camp on the occasion of **SEVA DIN** to tribute Late Kishorbhau Wanmali on dated 10-08-2023 in collaboration with Government Hospital, Gadchiroli. The student of the Microbiology Department were worked with Hospital Staff to check the proper Blood group, exact Hemoglobin of donors and blood sugar of donors and other patients. Similarly, data of Blood Donors were maintaining properly by RRC members and Microbiology students.