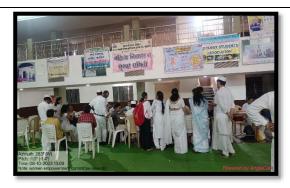

(Academic Year: 2023-2024)

| Name of Activity             | Blood Donation and Health Check-up Camp                  |
|------------------------------|----------------------------------------------------------|
| Date of Activity Organized   | 10-08-2023                                               |
| Name of the Co-ordinator of  | Prof. Satendra M. Sontakke, Dr. Kavita Khobragade, Prof. |
| Activity                     | Sunanda Kumre                                            |
| Place of Activity Organized  | Sport Auditorium, MGC Campus, Armori                     |
| No. of Students Participated | 24 donors and near about 150 health checkup              |
| No. of Faculty Participated  | 35                                                       |
| Name of Sponsoring Agency/   | Collaboration with Rural Sub-district Hospital Armori    |
| Collaborator                 |                                                          |

#### **Brief Description:**

The Microbiology Department, women empowerment committee and Red Ribbon Club of the Mahatma Gandhi Arts, Science & Late N. P. Commerce College Armori, Dist Gadchiroli was organized the Free Health Check-up and Blood Donation Camp on the occasion of **SEVA DIN** to tribute Late Kishorbhau Wanmali on dated 10-08-2023 in collaboration with Government Hospital, Gadchiroli. The student of the Microbiology Department were worked with Hospital Staff to check the proper Blood group, exact Hemoglobin of donors and blood sugar of donors and other patients. Similarly, data of Blood Donors were maintaining properly by RRC members and Microbiology students.