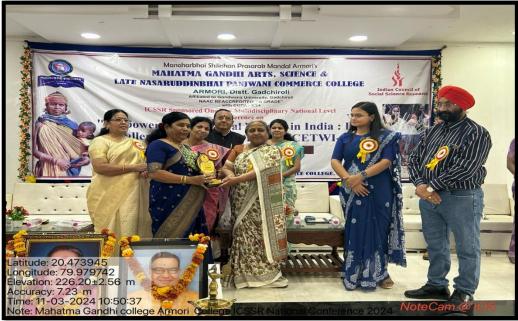

## **❖** Index:

| Sr. No. | Name of Activities                                          | Date                           |
|---------|-------------------------------------------------------------|--------------------------------|
| 1.      | Free Health Check-up Camp                                   | 10 <sup>th</sup> August 2023   |
| 2.      | Self Defense Training Program                               | 6 <sup>th</sup> October 2023   |
| 3.      | AIDS Awareness Program                                      | 1 <sup>st</sup> December 2023  |
| 4.      | Savitribai Phule Jayanti                                    | 3 <sup>rd</sup> January 2024   |
| 5       | Mahila Melava (NSS Camp)                                    | 4 <sup>th</sup> January 2024   |
| 6       | Cyber Crime Awareness Program                               | 5 <sup>th</sup> January 2024   |
| 7       | Formal and Informal Dining Table (Activity)                 | 27 <sup>th</sup> January 2024  |
| 8.      | Importance of Herbal Medicine (Activity)                    | 3 <sup>rd</sup> February 2024  |
| 9.      | Driving License Survey Activity (Road Safety Campaign)      | 5 <sup>th</sup> February 2024  |
| 10.     | Guidance Program on Women's Right                           | 10 <sup>th</sup> February 2024 |
| 11      | Guidance program on Female fertility and<br>Menstrual cycle | 17 <sup>th</sup> February 2024 |
| 12      | Program on Women's Health and Diseases                      | 24 <sup>th</sup> February 2024 |
| 13      | Karate Training                                             | 2 <sup>nd</sup> March 2024     |
| 14      | One day National Seminar on Tribal Women (Mahila Melava)    | 11 <sup>th</sup> March 2024    |
| 15      | Women's Self-Governance Day                                 | 14 <sup>th</sup> March 2024    |