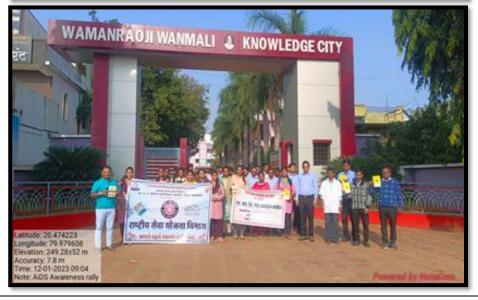

heme of "AIDS Awareness" was organized by the NSS, Microbiology department, and Women Empowerment Committee of Mahatma Gandhi College, Armori jointly with SDH, Armori, on 01.12.2023. A total of 45 students participated enthusiastically in this rally. In this rally, the students, carrying different slogans in their hands, spread awareness among the masses about the dreaded disease like AIDS. The NSS Co-ordinator, Prof. Satendra Sontake, Dr. Seema Nagdeve, Dr. Kavita Khobragade, Prof. Sunanda Kumre, Ms. Gauri Sadve, Mr. Ashish Wasnik (counselor of the HIV Department, SDH Armori) and faculty were present on the occasion.

#### Outcome of activity:

Students Involve in AIDS awareness Rally. They learn about their responsibilities towards HIV/ AIDS infected patient.

## **Geotag Photos:**







## **Newspaper Cutting:**



#### **Participants List:** AIDS rally 4 wareness 1/12/2023 3 पर्याती 46) 31390 nia 1 à 211 221-4 0119 Sahare nohmuch 2 She 3 Neverse w . S. Dashmuthe Apurova thulale 3 Burnik 6 Wasnik Thakas . (7) Thakase 3 A.R. Boekers Rookax Bagade Bagde (0 11 DR J. N. Papalkar Bhagyashri Mohit 13) Shaiva Aughari .p. mungikolhe Voishnevi Husam Hasina Pusom 16 Bruke Pharne Ashika 17 Pohet 18 D. Meshram Robit prof M. K. Kuhale 19) prof Amil P. Ran 20) Marol prol Dor N.D. 22 PRHprof Vaibhar P. Padole 23 25 Rez 30) PALL prof A. A. Khawale 201 MG an (2800) prof sonjoy m Gradlear 28) DY Chrayen D. Many made 291

| (30) · Sonal M. Kyrzelegy