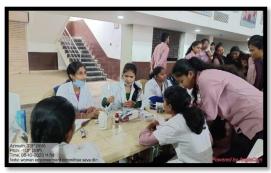

(Academic Year: 2023-2024)

| Name of Activity             | Blood Donation and Health Check-up Camp                  |
|------------------------------|----------------------------------------------------------|
| Date of Activity Organized   | 10-08-2023                                               |
| Name of the Co-ordinator of  | Prof. Satendra M. Sontakke, Dr. Kavita Khobragade, Prof. |
| Activity                     | Sunanda Kumre                                            |
| Place of Activity Organized  | Sport Auditorium, MGC Campus, Armori                     |
| No. of Students Participated | 24 donors and near about 150 health checkup              |
| No. of Faculty Participated  | 35                                                       |
| Name of Sponsoring Agency/   | Collaboration with Rural Sub-district Hospital Armori    |
| Collaborator                 |                                                          |

#### **Brief Description:**

The Microbiology Department, women empowerment committee and Red Ribbon Club of the Mahatma Gandhi Arts, Science & Late N. P. Commerce College Armori, Dist Gadchiroli was organized the Free Health Check-up and Blood Donation Camp on the occasion of **SEVA DIN** to tribute Late Kishorbhau Wanmali on dated 10-08-2023 in collaboration with Government Hospital, Gadchiroli. The student of the Microbiology Department were worked with Hospital Staff to check the proper Blood group, exact Hemoglobin of donors and blood sugar of donors and other patients. Similarly, data of Blood Donors were maintaining properly by RRC members and Microbiology students.