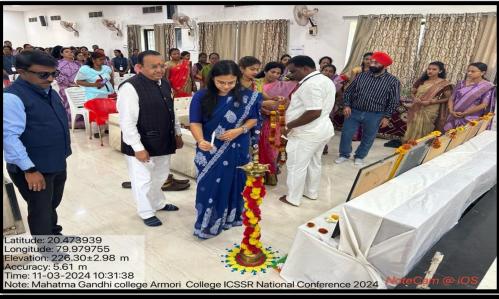

ai Deshmukh
: Co-Convener Annh Amchya Arogyasathi
Organization (NGO)
: Shri Manojbhau Wammali
: Secretory, MSPM, Armori

Presidential Address : Secr Break 11.20 AM - 11.30 AM

#### Technical Session I (11.30 AM - 1.30 PM)

Dr. Gopichand Nimbarte

Kevnote address Dr. Diwakar Singh Rajput, Profes Director, Dr. H.S. Gour Univers 12.30 PM - 1.30 PM 1.30 PM - 2.30 PM

Paper Presentation : Lunch Break :

#### Technical Session I (2.30 AM - 4.30 PM)

Chair : Dr. Dhanraj Patil, Head, Department of Sociology,

Gondwana University, Gadchiroli Dr. Ranjana Lad Keynote address Chairman, BOS Sociolog
Paper Presentation : 3.30 PM - 4.30 PM

Valedictory Se ion I (4.30 AM - 5.30 PM) Chair

Dr. Lalsingh Khalsa Principal Mahatma Gandhi Colle Dr. Dnyaneshwar Mhashakhetri



#### **Geotagged Photographs:**













#### **Newspaper cutting:**

G1991RA - 14/03/24

महात्मा गांधी कॉलेज में महिलाओं का सत्कार

■ गड्डियोली, ब्यूगे. आरमोरी के महात्मा गांधी कला वाणिज्य विज्ञान महाविद्यालय में हाल ही में कार्यक्रम का आयोजन किया गया था. कार्यक्रम में प्रमुख अतिथि के रूप में जिला परिषद की मुख्य कार्यपालन अधिकारी आयुषी सिंह तथा प्रमुख मार्गदर्शक के रूप में आस्ती आमच्या आरोग्यासाठी संस्था की संस्थापक सदस्या शुभदा देशमुख उपस्थित थे. वहीं मंच पर महाविद्यालय के संस्थापक मनोज वनमाली, प्राचार्य, डा. लालसिंग खालसा, समाजसेवी लक्ष्मी मने, पुलिस उपनिरीक्षक उईके आदि मान्यवर उपस्थित थे. कार्यक्रम के दौरान



सामाजिक क्षेत्र, दिव्यांग व्यक्ति तथा अन्य क्षेत्र में उल्लेखनीय कार्य करने वाली महिलाओं का सत्कार किया गया. वनाधिकार, महिलाओं का सशक्तिकरण, वन संरक्षण, महिला संगठन सशक्तिकरण, दिव्यांग व्यक्ति का अधिकार और वित