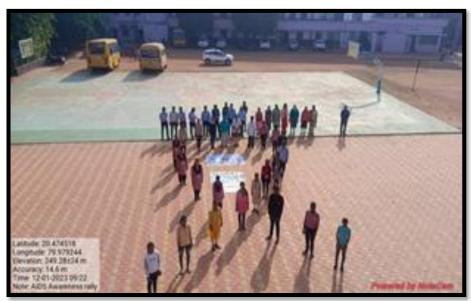

he theme of "AIDS Awareness" was organized by the NSS, Microbiology department, and Women Empowerment Committee of Mahatma Gandhi College, Armori jointly with SDH, Armori, on 01.12.2023. A total of 45 students participated enthusiastically in this rally. In this rally, the students, carrying different slogans in their hands, spread awareness among the masses about the dreaded disease like AIDS. The NSS Co-ordinator, Prof. Satendra Sontake, Dr. Seema Nagdeve, Dr. Kavita Khobragade, Prof. Sunanda Kumre, Ms. Gauri Sadve, Mr. Ashish Wasnik (counselor of the HIV Department, SDH Armori) and faculty were present on the occasion.

#### Outcome of activity:

Students Involve in AIDS awareness Rally. They learn about their responsibilities towards HIV/ AIDS infected patient.

## **Geotag Photos:**







## **Newspaper Cutting:**



#### **Participants List:** AIDS rally 4 wareness 1/12/2023 3 पर्याती 46) 31390 nia 1 à 211 221-4 0119 Sahare nohmuch 2 She 3 Neverse w . S. Dashmuthe Apurova thulale 3 Burnik 6 Wasnik Thakas . (7) Thakase 3 A.R. Boekers Rookax Bagade Bagde (0 11 DR J. N. Papalkar Bhagyashri Mohit 13) Shaiva Aughari .p. mungikolhe Voishnevi Husam Hasina Pusom 16 Bruke Pharne Ashika 17 Pohet 18 D. Meshram Robit prof M. K. Kuhale 19) prof Amil P. Ran 20) Marol prol Dor N.D. 22 PRHprof Vaibhar P. Padole 23 25 Rez 30) PALL prof A. A. Khawale 201 MG an (2800) prof sonjoy m Gradlear 28) DY Chrayen D. Many made 291

| (30) · Sonal M. Kyrzelegy