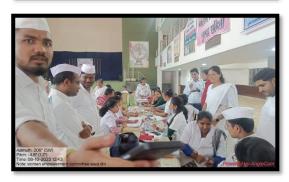

(Academic Year: 2023-2024)

| Name of Activity             | Blood Donation and Health Check-up Camp                  |
|------------------------------|----------------------------------------------------------|
| Date of Activity Organized   | 10-08-2023                                               |
| Name of the Co-ordinator of  | Prof. Satendra M. Sontakke, Dr. Kavita Khobragade, Prof. |
| Activity                     | Sunanda Kumre                                            |
| Place of Activity Organized  | Sport Auditorium, MGC Campus, Armori                     |
| No. of Students Participated | 24 donors and near about 150 health checkup              |
| No. of Faculty Participated  | 35                                                       |
| Name of Sponsoring Agency/   | Collaboration with Rural Sub-district Hospital Armori    |
| Collaborator                 |                                                          |

#### **Brief Description:**

The Microbiology Department, women empowerment committee and Red Ribbon Club of the Mahatma Gandhi Arts, Science & Late N. P. Commerce College Armori, Dist Gadchiroli was organized the Free Health Check-up and Blood Donation Camp on the occasion of **SEVA DIN** to tribute Late Kishorbhau Wanmali on dated 10-08-2023 in collaboration with Government Hospital, Gadchiroli. The student of the Microbiology Department were worked with Hospital Staff to check the proper Blood group, exact Hemoglobin of donors and blood sugar of donors and other patients. Similarly, data of Blood Donors were maintaining properly by RRC members and Microbiology students.