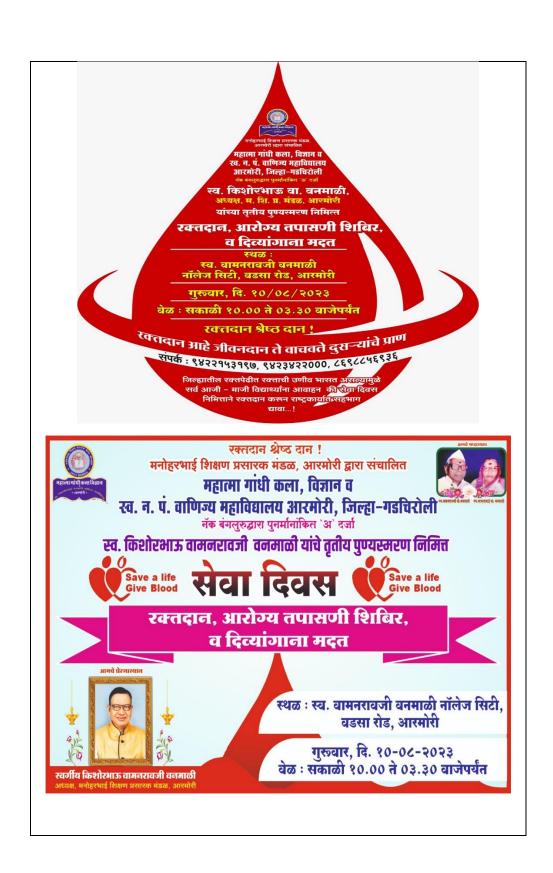

(Academic Year: 2023-2024)

| Name of Activity             | Blood Donation and Health Check-up Camp                  |
|------------------------------|----------------------------------------------------------|
| Date of Activity Organized   | 10-08-2023                                               |
| Name of the Co-ordinator of  | Prof. Satendra M. Sontakke, Dr. Kavita Khobragade, Prof. |
| Activity                     | Sunanda Kumre                                            |
| Place of Activity Organized  | Sport Auditorium, MGC Campus, Armori                     |
| No. of Students Participated | 24 donors and near about 150 health checkup              |
| No. of Faculty Participated  | 35                                                       |
| Name of Sponsoring Agency/   | Collaboration with Rural Sub-district Hospital Armori    |
| Collaborator                 |                                                          |

#### **Brief Description:**

The Microbiology Department, women empowerment committee and Red Ribbon Club of the Mahatma Gandhi Arts, Science & Late N. P. Commerce College Armori, Dist Gadchiroli was organized the Free Health Check-up and Blood Donation Camp on the occasion of **SEVA DIN** to tribute Late Kishorbhau Wanmali on dated 10-08-2023 in collaboration with Government Hospital, Gadchiroli. The student of the Microbiology Department were worked with Hospital Staff to check the proper Blood group, exact Hemoglobin of donors and blood sugar of donors and other patients. Similarly, data of Blood Donors were maintaining properly by RRC members and Microbiology students.