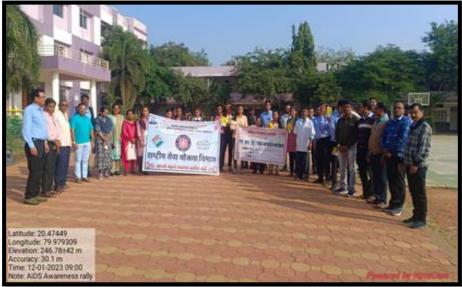

theme of "AIDS Awareness" was organized by the NSS, Microbiology department, and Women Empowerment Committee of Mahatma Gandhi College, Armori jointly with SDH, Armori, on 01.12.2023. A total of 45 students participated enthusiastically in this rally. In this rally, the students, carrying different slogans in their hands, spread awareness among the masses about the dreaded disease like AIDS. The NSS Co-ordinator, Prof. Satendra Sontake, Dr. Seema Nagdeve, Dr. Kavita Khobragade, Prof. Sunanda Kumre, Ms. Gauri Sadve, Mr. Ashish Wasnik (counselor of the HIV Department, SDH Armori) and faculty were present on the occasion.

#### Outcome of activity:

Students Involve in AIDS awareness Rally. They learn about their responsibilities towards HIV/ AIDS infected patient.

## **Geotag Photos:**







## **Newspaper Cutting:**



#### **Participants List:** AIDS rally 4 wareness 1/12/2023 3 पर्याती 46) 31390 nia 1 à 211 221-4 0119 Sahare nohmuch 2 She 3 Neverse w . S. Dashmuthe Apurova thulale 3 Burnik 6 Wasnik Thakas . (7) Thakase 3 A.R. Boekers Rookax Bagade Bagde (0 11 DR J. N. Papalkar Bhagyashri Mohit 13) Shaiva Aughari .p. mungikolhe Voishnevi Husam Hasina Pusom 16 Bruke Pharne Ashika 17 Pohet 18 D. Meshram Robit prof M. K. Kuhale 19) prof Amil P. Ran 20) Marol prol Dor N.D. 22 PRHprof Vaibhar P. Padole 23 25 Rez 30) PALL prof A. A. Khawale 201 MG an (2800) prof sonjoy m Gradlear 28) DY Chrayen D. Many made 291

| (30) · Sonal M. Kyrzelegy