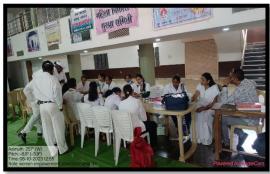

(Academic Year: 2023-2024)

| Name of Activity             | Blood Donation and Health Check-up Camp                  |
|------------------------------|----------------------------------------------------------|
| Date of Activity Organized   | 10-08-2023                                               |
| Name of the Co-ordinator of  | Prof. Satendra M. Sontakke, Dr. Kavita Khobragade, Prof. |
| Activity                     | Sunanda Kumre                                            |
| Place of Activity Organized  | Sport Auditorium, MGC Campus, Armori                     |
| No. of Students Participated | 24 donors and near about 150 health checkup              |
| No. of Faculty Participated  | 35                                                       |
| Name of Sponsoring Agency/   | Collaboration with Rural Sub-district Hospital Armori    |
| Collaborator                 |                                                          |

#### **Brief Description:**

The Microbiology Department, women empowerment committee and Red Ribbon Club of the Mahatma Gandhi Arts, Science & Late N. P. Commerce College Armori, Dist Gadchiroli was organized the Free Health Check-up and Blood Donation Camp on the occasion of **SEVA DIN** to tribute Late Kishorbhau Wanmali on dated 10-08-2023 in collaboration with Government Hospital, Gadchiroli. The student of the Microbiology Department were worked with Hospital Staff to check the proper Blood group, exact Hemoglobin of donors and blood sugar of donors and other patients. Similarly, data of Blood Donors were maintaining properly by RRC members and Microbiology students.