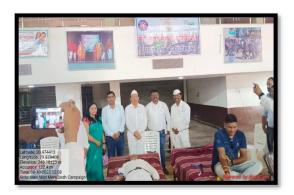

(Academic Year: 2023-2024)

| Name of Activity             | Blood Donation and Health Check-up Camp                  |
|------------------------------|----------------------------------------------------------|
| Date of Activity Organized   | 10-08-2023                                               |
| Name of the Co-ordinator of  | Prof. Satendra M. Sontakke, Dr. Kavita Khobragade, Prof. |
| Activity                     | Sunanda Kumre                                            |
| Place of Activity Organized  | Sport Auditorium, MGC Campus, Armori                     |
| No. of Students Participated | 24 donors and near about 150 health checkup              |
| No. of Faculty Participated  | 35                                                       |
| Name of Sponsoring Agency/   | Collaboration with Rural Sub-district Hospital Armori    |
| Collaborator                 |                                                          |

#### **Brief Description:**

The Microbiology Department, women empowerment committee and Red Ribbon Club of the Mahatma Gandhi Arts, Science & Late N. P. Commerce College Armori, Dist Gadchiroli was organized the Free Health Check-up and Blood Donation Camp on the occasion of **SEVA DIN** to tribute Late Kishorbhau Wanmali on dated 10-08-2023 in collaboration with Government Hospital, Gadchiroli. The student of the Microbiology Department were worked with Hospital Staff to check the proper Blood group, exact Hemoglobin of donors and blood sugar of donors and other patients. Similarly, data of Blood Donors were maintaining properly by RRC members and Microbiology students.