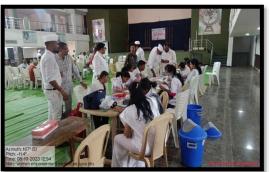

(Academic Year: 2023-2024)

| Name of Activity             | Blood Donation and Health Check-up Camp                  |
|------------------------------|----------------------------------------------------------|
| Date of Activity Organized   | 10-08-2023                                               |
| Name of the Co-ordinator of  | Prof. Satendra M. Sontakke, Dr. Kavita Khobragade, Prof. |
| Activity                     | Sunanda Kumre                                            |
| Place of Activity Organized  | Sport Auditorium, MGC Campus, Armori                     |
| No. of Students Participated | 24 donors and near about 150 health checkup              |
| No. of Faculty Participated  | 35                                                       |
| Name of Sponsoring Agency/   | Collaboration with Rural Sub-district Hospital Armori    |
| Collaborator                 |                                                          |

#### **Brief Description:**

The Microbiology Department, women empowerment committee and Red Ribbon Club of the Mahatma Gandhi Arts, Science & Late N. P. Commerce College Armori, Dist Gadchiroli was organized the Free Health Check-up and Blood Donation Camp on the occasion of **SEVA DIN** to tribute Late Kishorbhau Wanmali on dated 10-08-2023 in collaboration with Government Hospital, Gadchiroli. The student of the Microbiology Department were worked with Hospital Staff to check the proper Blood group, exact Hemoglobin of donors and blood sugar of donors and other patients. Similarly, data of Blood Donors were maintaining properly by RRC members and Microbiology students.