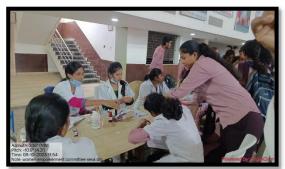

(Academic Year: 2023-2024)

| Name of Activity             | Blood Donation and Health Check-up Camp                  |
|------------------------------|----------------------------------------------------------|
| Date of Activity Organized   | 10-08-2023                                               |
| Name of the Co-ordinator of  | Prof. Satendra M. Sontakke, Dr. Kavita Khobragade, Prof. |
| Activity                     | Sunanda Kumre                                            |
| Place of Activity Organized  | Sport Auditorium, MGC Campus, Armori                     |
| No. of Students Participated | 24 donors and near about 150 health checkup              |
| No. of Faculty Participated  | 35                                                       |
| Name of Sponsoring Agency/   | Collaboration with Rural Sub-district Hospital Armori    |
| Collaborator                 |                                                          |

#### **Brief Description:**

The Microbiology Department, women empowerment committee and Red Ribbon Club of the Mahatma Gandhi Arts, Science & Late N. P. Commerce College Armori, Dist Gadchiroli was organized the Free Health Check-up and Blood Donation Camp on the occasion of **SEVA DIN** to tribute Late Kishorbhau Wanmali on dated 10-08-2023 in collaboration with Government Hospital, Gadchiroli. The student of the Microbiology Department were worked with Hospital Staff to check the proper Blood group, exact Hemoglobin of donors and blood sugar of donors and other patients. Similarly, data of Blood Donors were maintaining properly by RRC members and Microbiology students.