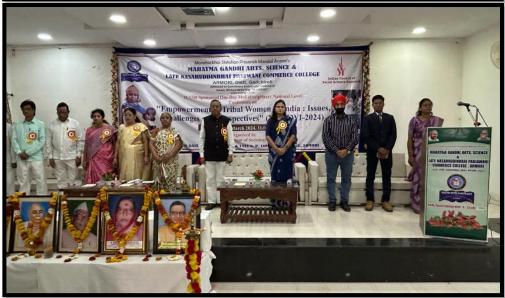

Deshmukh
: Co-Convener Annh Amchya Arogyasathi
Organization (NGO)
: Shri Manojbhau Wammali
: Secretory, MSPM, Armori

Presidential Address : Secr Break 11.20 AM - 11.30 AM

#### Technical Session I (11.30 AM - 1.30 PM)

Dr. Gopichand Nimbarte

Kevnote address Dr. Diwakar Singh Rajput, Profes Director, Dr. H.S. Gour Univers 12.30 PM - 1.30 PM 1.30 PM - 2.30 PM

Paper Presentation : Lunch Break :

#### Technical Session I (2.30 AM - 4.30 PM)

Chair : Dr. Dhanraj Patil, Head, Department of Sociology,

Gondwana University, Gadchiroli Dr. Ranjana Lad Keynote address Chairman, BOS Sociolog
Paper Presentation : 3.30 PM - 4.30 PM

Valedictory Se ion I (4.30 AM - 5.30 PM) Chair

Dr. Lalsingh Khalsa Principal Mahatma Gandhi Colle Dr. Dnyaneshwar Mhashakhetri



#### **Geotagged Photographs:**













#### **Newspaper cutting:**

G1991RA - 14/03/24

महात्मा गांधी कॉलेज में महिलाओं का सत्कार

■ गड्डियोली, ब्यूगे. आरमोरी के महात्मा गांधी कला वाणिज्य विज्ञान महाविद्यालय में हाल ही में कार्यक्रम का आयोजन किया गया था. कार्यक्रम में प्रमुख अतिथि के रूप में जिला परिषद की मुख्य कार्यपालन अधिकारी आयुषी सिंह तथा प्रमुख मार्गदर्शक के रूप में आस्ती आमच्या आरोग्यासाठी संस्था की संस्थापक सदस्या शुभदा देशमुख उपस्थित थे. वहीं मंच पर महाविद्यालय के संस्थापक मनोज वनमाली, प्राचार्य, डा. लालसिंग खालसा, समाजसेवी लक्ष्मी मने, पुलिस उपनिरीक्षक उईके आदि मान्यवर उपस्थित थे. कार्यक्रम के दौरान



सामाजिक क्षेत्र, दिव्यांग व्यक्ति तथा अन्य क्षेत्र में उल्लेखनीय कार्य करने वाली महिलाओं का सत्कार किया गया. वनाधिकार, महिलाओं का सशक्तिकरण, वन संरक्षण, महिला संगठन सशक्तिकरण, दिव्यांग व्यक्ति का अधिकार और वित्त