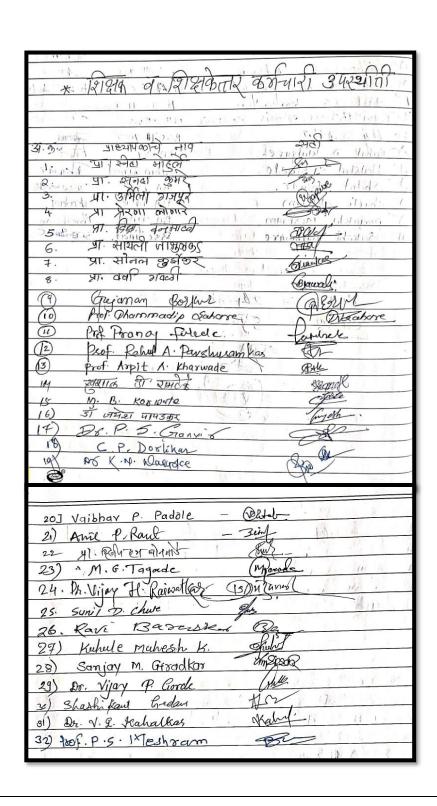

# The Women Development and empowerment Committee for the academic session 2022-2023, is as follows.

| Sr. No. | Name                                                               | Designation |
|---------|--------------------------------------------------------------------|-------------|
| 1       | Principal, Dr. L.H. Khalsa                                         | Chairperson |
| 2       | Prof. S. B. Kumre                                                  | Coordinator |
| 3       | <ol> <li>Dr. S. T. Nagdeve</li> <li>Prof. S. K. Mohurle</li> </ol> | Members     |