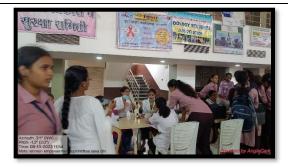

(Academic Year: 2023-2024)

| Name of Activity             | Blood Donation and Health Check-up Camp                  |
|------------------------------|----------------------------------------------------------|
| Date of Activity Organized   | 10-08-2023                                               |
| Name of the Co-ordinator of  | Prof. Satendra M. Sontakke, Dr. Kavita Khobragade, Prof. |
| Activity                     | Sunanda Kumre                                            |
| Place of Activity Organized  | Sport Auditorium, MGC Campus, Armori                     |
| No. of Students Participated | 24 donors and near about 150 health checkup              |
| No. of Faculty Participated  | 35                                                       |
| Name of Sponsoring Agency/   | Collaboration with Rural Sub-district Hospital Armori    |
| Collaborator                 |                                                          |

#### **Brief Description:**

The Microbiology Department, women empowerment committee and Red Ribbon Club of the Mahatma Gandhi Arts, Science & Late N. P. Commerce College Armori, Dist Gadchiroli was organized the Free Health Check-up and Blood Donation Camp on the occasion of **SEVA DIN** to tribute Late Kishorbhau Wanmali on dated 10-08-2023 in collaboration with Government Hospital, Gadchiroli. The student of the Microbiology Department were worked with Hospital Staff to check the proper Blood group, exact Hemoglobin of donors and blood sugar of donors and other patients. Similarly, data of Blood Donors were maintaining properly by RRC members and Microbiology students.