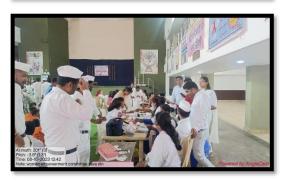

(Academic Year: 2023-2024)

| Name of Activity             | Blood Donation and Health Check-up Camp                  |
|------------------------------|----------------------------------------------------------|
| Date of Activity Organized   | 10-08-2023                                               |
| Name of the Co-ordinator of  | Prof. Satendra M. Sontakke, Dr. Kavita Khobragade, Prof. |
| Activity                     | Sunanda Kumre                                            |
| Place of Activity Organized  | Sport Auditorium, MGC Campus, Armori                     |
| No. of Students Participated | 24 donors and near about 150 health checkup              |
| No. of Faculty Participated  | 35                                                       |
| Name of Sponsoring Agency/   | Collaboration with Rural Sub-district Hospital Armori    |
| Collaborator                 |                                                          |

#### **Brief Description:**

The Microbiology Department, women empowerment committee and Red Ribbon Club of the Mahatma Gandhi Arts, Science & Late N. P. Commerce College Armori, Dist Gadchiroli was organized the Free Health Check-up and Blood Donation Camp on the occasion of **SEVA DIN** to tribute Late Kishorbhau Wanmali on dated 10-08-2023 in collaboration with Government Hospital, Gadchiroli. The student of the Microbiology Department were worked with Hospital Staff to check the proper Blood group, exact Hemoglobin of donors and blood sugar of donors and other patients. Similarly, data of Blood Donors were maintaining properly by RRC members and Microbiology students.