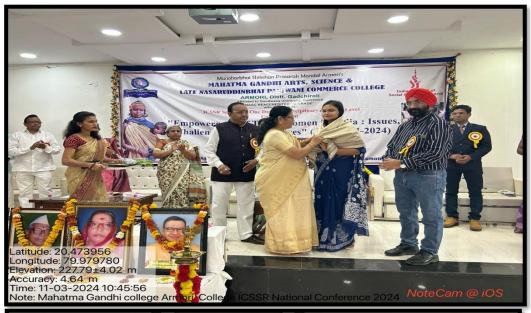

## **❖** Index:

| Sr. No. | Name of Activities                                          | Date                           |
|---------|-------------------------------------------------------------|--------------------------------|
| 1.      | Free Health Check-up Camp                                   | 10 <sup>th</sup> August 2023   |
| 2.      | Self Defense Training Program                               | 6 <sup>th</sup> October 2023   |
| 3.      | AIDS Awareness Program                                      | 1 <sup>st</sup> December 2023  |
| 4.      | Savitribai Phule Jayanti                                    | 3 <sup>rd</sup> January 2024   |
| 5       | Mahila Melava (NSS Camp)                                    | 4 <sup>th</sup> January 2024   |
| 6       | Cyber Crime Awareness Program                               | 5 <sup>th</sup> January 2024   |
| 7       | Formal and Informal Dining Table (Activity)                 | 27 <sup>th</sup> January 2024  |
| 8.      | Importance of Herbal Medicine (Activity)                    | 3 <sup>rd</sup> February 2024  |
| 9.      | Driving License Survey Activity (Road Safety Campaign)      | 5 <sup>th</sup> February 2024  |
| 10.     | Guidance Program on Women's Right                           | 10 <sup>th</sup> February 2024 |
| 11      | Guidance program on Female fertility and<br>Menstrual cycle | 17 <sup>th</sup> February 2024 |
| 12      | Program on Women's Health and Diseases                      | 24 <sup>th</sup> February 2024 |
| 13      | Karate Training                                             | 2 <sup>nd</sup> March 2024     |
| 14      | One day National Seminar on Tribal Women (Mahila Melava)    | 11 <sup>th</sup> March 2024    |
| 15      | Women's Self-Governance Day                                 | 14 <sup>th</sup> March 2024    |